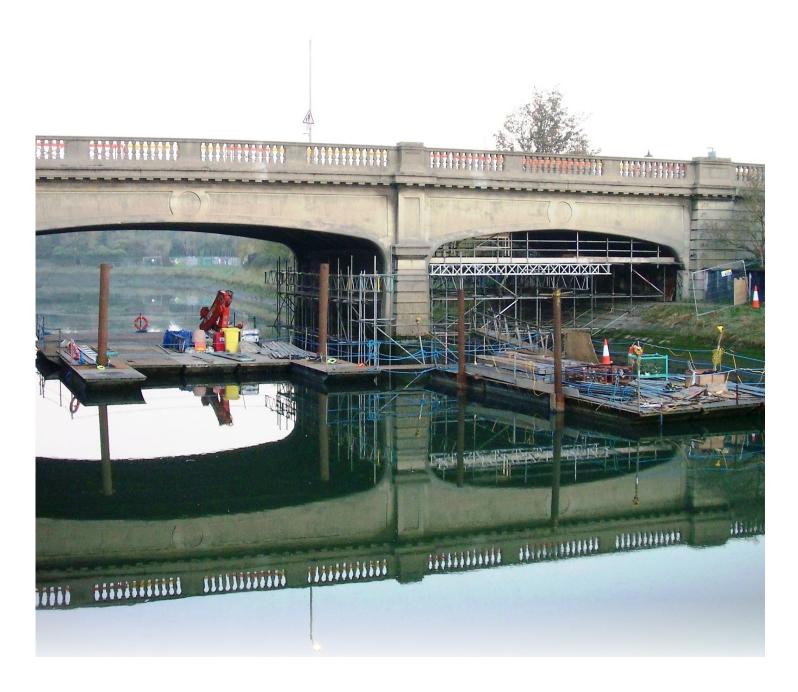

# **MODULAR FLOATS**

Various Sized "Green Floats"

### **MODULAR FLOATS**

#### **Optional Equipment**

Winches, Anchors, Fenders, Crane Mats, Hand Railing, Spud Legs, Knuckle Boom Cranes.