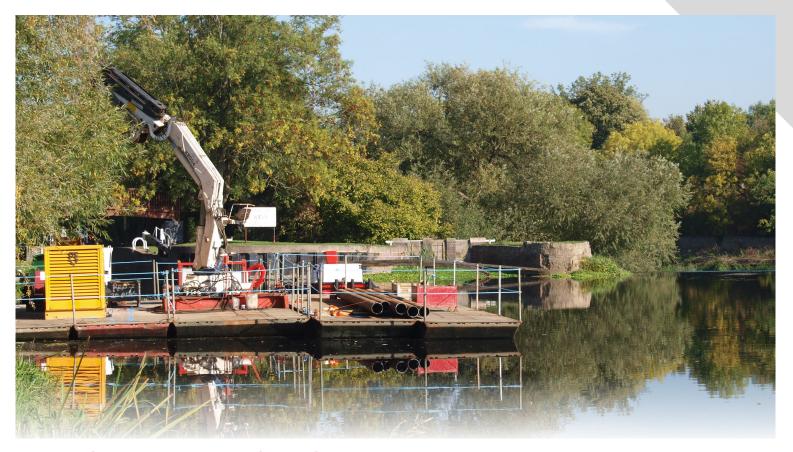

# **MODULAR FLOATS**

Various Sized "Green Floats"

### **MODULAR FLOATS**

#### **Optional Equipment**

Winches, Anchors, Fenders, Crane Mats, Hand Railing, Spud Legs, Knuckle Boom Cranes.