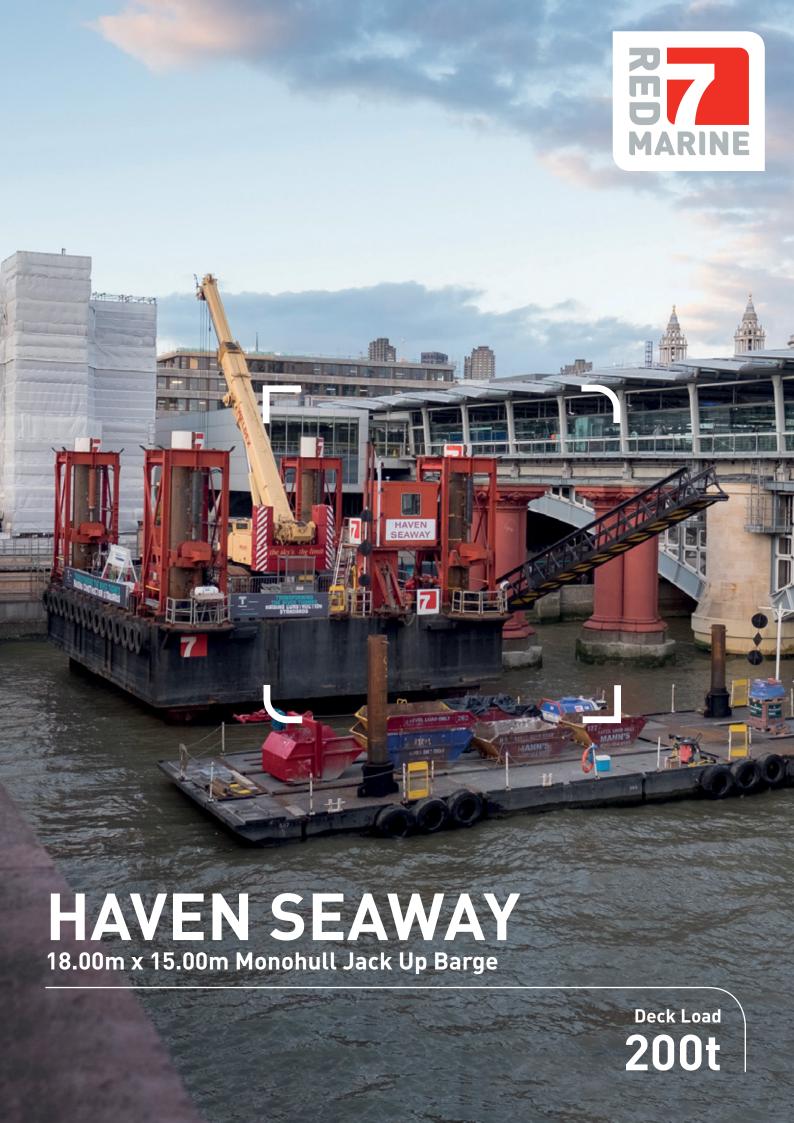

# **HAVEN SEAWAY**

### General

Type Monohull Self Elevating Platform Classification MCA Workboat Certificate

### **Main Dimensions**

Length 18.00m Breadth 15.00m Depth 3.00m Deck Area 234m<sup>2</sup> Max Leg length 34.25m Leg Diameter 1.20m Gross Tonnage 129.6GT Lightship Weight 405 tonnes

## **Jacking System**

Jacking Speed 15m/hour Jacking Stroke 1.50m

### **Operation Conditions**

Max Deck Load / Point load200t / 6t/m²Max Free Leg Length27.00mMax Crane Self Weight120 tonne