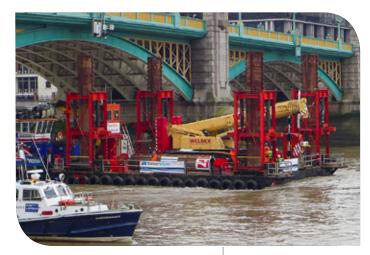

# **HAVEN SEAWAY**

### General

Type Monohull Self Elevating Platform Classification MCA Workboat Certificate

### **Main Dimensions**

Length 18.00m Breadth 15.00m Depth 3.00m Deck Area 234m<sup>2</sup> Max Leg length 34.25m Leg Diameter 1.20m Gross Tonnage 129.6GT Lightship Weight 405 tonnes