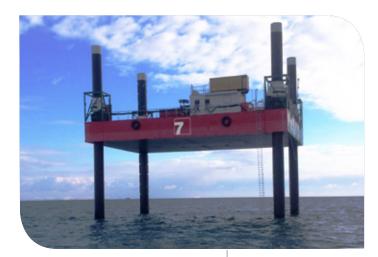

# **HAVEN SEARISER 3**

#### General

Type RCP-250 Modular Self Elevating Platform

Classification Bureau Veritas I X HULL Offshore Self-Elevating Unit

#### **Main Dimensions**

Length 29.26m Breadth 17.07m 2.44m Depth 500m<sup>2</sup> Deck Area Max Leg length 36.00m 1.22m Leg Diameter 314GT Gross Tonnage 450 tonnes Lightship Weight