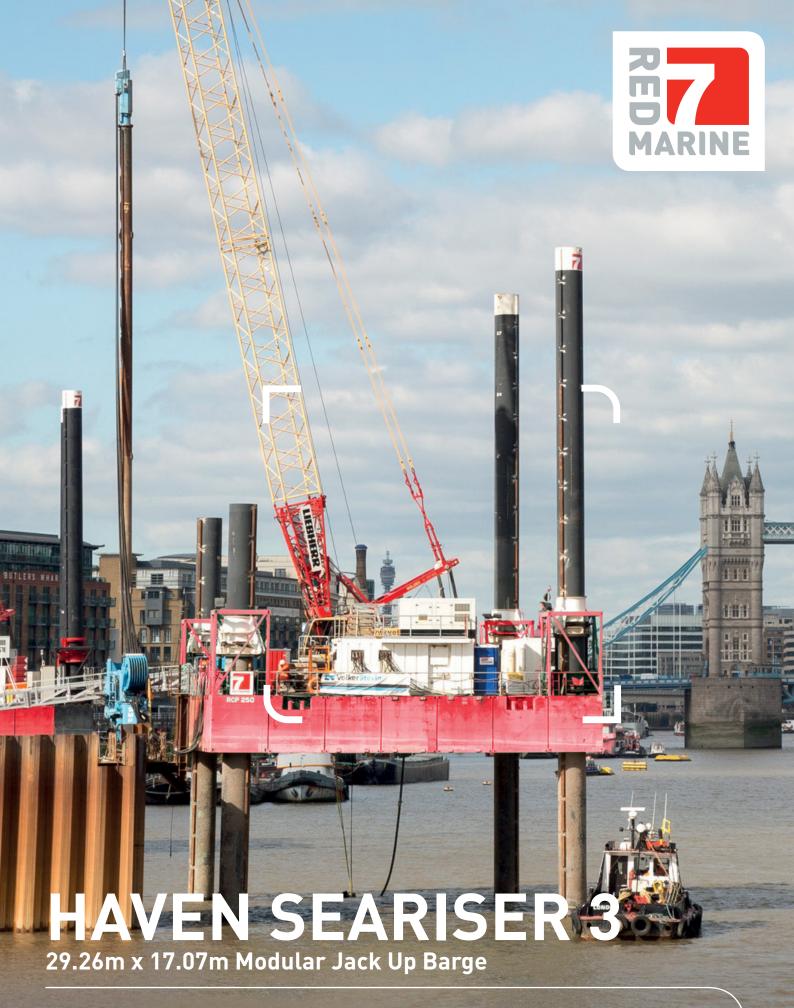

# **HAVEN SEARISER 3**

#### General

Type RCP-250 Modular Self Elevating Platform

Classification Bureau Veritas I X HULL Offshore Self-Elevating Unit

#### **Main Dimensions**

Length 29.26m Breadth 17.07m 2.44m Depth 500m<sup>2</sup> Deck Area Max Leg length 36.00m 1.22m Leg Diameter 314GT Gross Tonnage 450 tonnes Lightship Weight