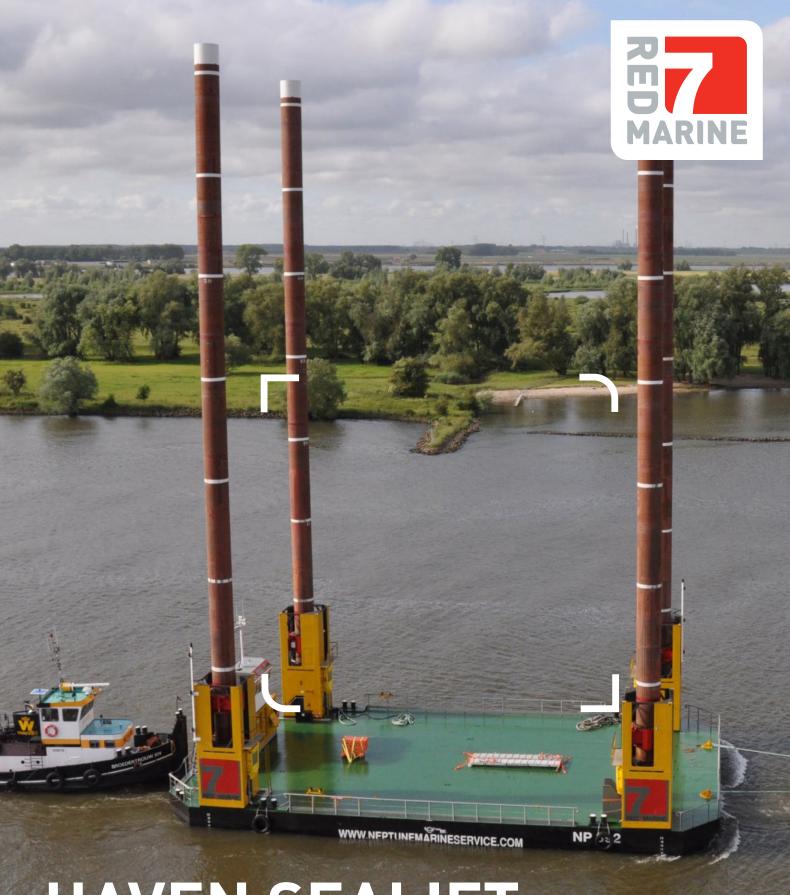

# HAVEN SEALIFT

29.26m x 17.08m Modular Jack Up Barge

Deck Load 260t

# **HAVEN SEALIFT**

#### **Main Dimensions**

Length 29.26m with Swim Ends / 24.38m without Swim Ends

Breadth 17.08m

Depth 2.44m

Deck Area 416.41m²

Max Leg length 42.00m

Leg Diameter 1.20m

Gross Tonnage 298 tonnes